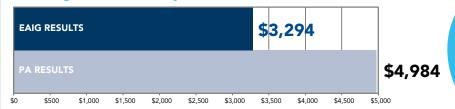

# How does your workers' compensation carrier stack up?

#### **Average Total Cost Per Claim**



With Eastern Alliance your claim costs are 44% less.

#### **Average Medical Payment Per Claim**



Eastern Alliance drives down your medical costs by 34%.

#### Compromise & Release



Eastern Alliance closes claims faster and 15% lower.

## **Average Indemnity Payment Per Lost Time Claim**



Eastern Alliance gets your employees healthier faster, for 26% less.

# **Average Duration of Disability**



Eastern Alliance gets your employees back to work, **5.5** Weeks faster.



# **Eastern's Claim Closing Patterns**



Number of Net Claims

1,500

2,000

2,500

1,000

500

|          | 1998 | 1999 | 2000 | 2001 | 2002 | 2003 | 2004 | 2005 | 2006 | 2007 | 2008  | 2009  | 2010  | 2011  | 2012  | 2013  | 2014  | 2015  | 2016  | 2017  | 2018  | 2019  | 2020  | 2021  |
|----------|------|------|------|------|------|------|------|------|------|------|-------|-------|-------|-------|-------|--