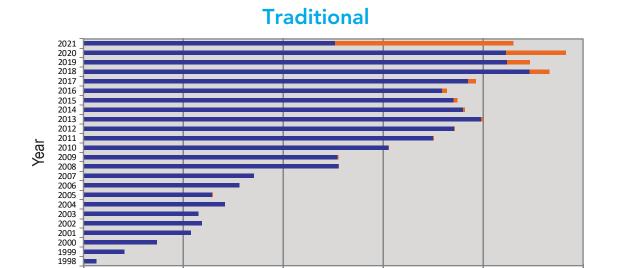

# **Eastern's Claim Closing Patterns**

Number of Net Claims

1,500

2,000

2,500

1,000

500

|          | 1998 | 1999 | 2000 | 2001 | 2002 | 2003 | 2004 | 2005 | 2006 | 2007 | 2008  | 2009  | 2010  | 2011  | 2012  | 2013  | 2014  | 2015  | 2016  | 2017  | 2018  | 2019  | 2020  | 2021  |
|----------|------|------|------|------|------|------|------|------|------|------|-------|-------|-------|-------|-------|-------|-------|-------|-------|-------|-------|-------|-------|-------|
| ■ Closed | 63   | 201  | 364  | 536  | 590  | 573  | 706  | 643  | 777  | 849  | 1,276 | 1,273 | 1,526 | 1,751 | 1,857 | 1,990 | 1,990 | 1,855 | 1,796 | 1,927 | 2,233 | 2,122 | 2,115 | 1,262 |
| Open     | 0    | 0    | 0    | 0    | 0    | 0    | 0    | 2    | 0    | 0    | 1     | 2     | 1     | 2     | 2     | 8     | 7     | 17    | 20    | 37    | 97    | 110   | 298   | 889   |

Results as of March 31, 2022