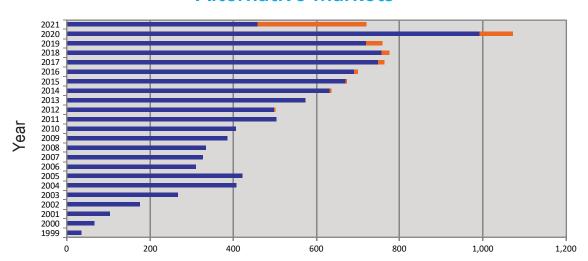

## **Alternative Markets**

Number of Net Claims

|          | 1999 | 2000 | 2001 | 2002 | 2003 | 2004 | 2005 | 2006 | 2007 | 2008 | 2009 | 2010 | 2011 | 2012 | 2013 | 2014 | 2015 | 2016 | 2017 | 2018 | 2019 | 2020 | 2021 |
|----------|------|------|------|------|------|------|------|------|------|------|------|------|------|------|------|------|------|------|------|------|------|------|------|
| ■ Closed | 35   | 66   | 103  | 175  | 267  | 407  | 422  | 310  | 326  | 334  | 385  | 406  | 504  | 498  | 573  | 632  | 671  | 691  | 749  | 757  | 719  | 993  | 460  |
| Open     | 0    | 0    | 0    | 0    | 0    | 0    | 0    | 0    | 0    | 0    | 0    | 0    | 0    | 2    | 0    | 3    | 2    | 8    | 14   | 18   | 39   | 79   | 259  |

Results as of March 31, 2022