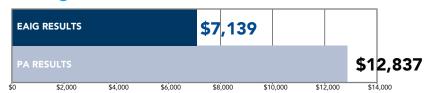

#### **Average Total Cost Per Claim**

With Eastern Alliance your claim costs are 44% less.