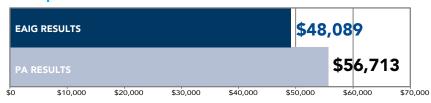

#### **Average Medical Payment Per Claim**

Eastern Alliance drives down your medical costs by 34%.